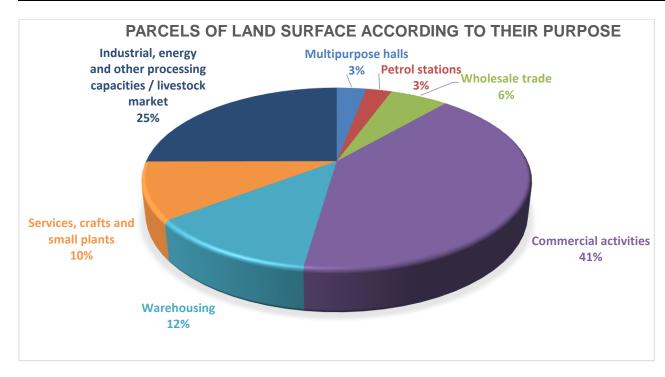

### Structure of parcels of land intended for sale

| No. | Parcels of land purpose according to type of activities             | Number of parcels of land | Surface (m <sup>2</sup> ) | Price (BAM/m²) |
|-----|---------------------------------------------------------------------|---------------------------|---------------------------|----------------|
| 1.  | Multipurpose halls                                                  | 1                         | 7,880                     | 1              |
| 2.  | Petrol stations                                                     | 1                         | 6,822                     | 80             |
| 3.  | Wholesale trade                                                     | 8                         | 15,509                    | 12             |
| 4.  | Commercial activities                                               | 23                        | 109,247                   | 30-50          |
| 5.  | Warehousing                                                         | 9                         | 32,975                    | 8              |
| 6.  | Services, crafts and small plants                                   | 9                         | 27,495                    | 8              |
| 7.  | Industrial, energy and other processing capacities/livestock market | 2                         | 66,840                    | 1              |
|     | TOTAL                                                               | 53                        | 266,768                   | -              |