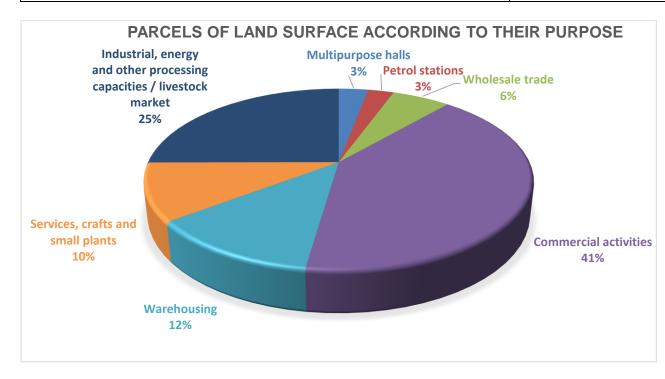

### Structure of parcels of land intended for sale

| No. | Parcels of land purpose according to type of activities             | Number of parcels of land | Surface (m <sup>2</sup> ) | Price (BAM/m²) |
|-----|---------------------------------------------------------------------|---------------------------|---------------------------|----------------|
| 1.  | Multipurpose halls                                                  | 1                         | 7,880                     | 1              |
| 2.  | Petrol stations                                                     | 1                         | 6,822                     | 80             |
| 3.  | Wholesale trade                                                     | 8                         | 15,509                    | 12             |
| 4.  | Commercial activities                                               | 23                        | 109,247                   | 30-50          |
| 5.  | Warehousing                                                         | 9                         | 32,975                    | 8              |
| 6.  | Services, crafts and small plants                                   | 9                         | 27,495                    | 8              |
| 7.  | Industrial, energy and other processing capacities/livestock market | 2                         | 66,840                    | 1              |
|     | TOTAL                                                               | 53                        | 266,768                   | -              |