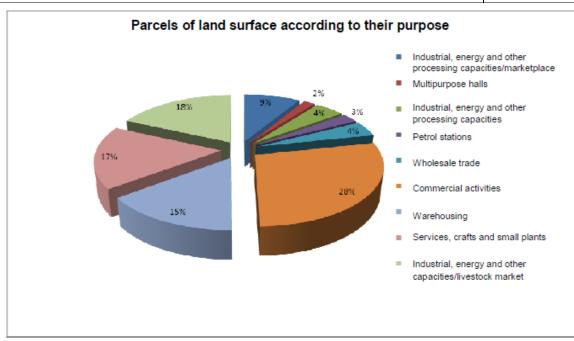

### Structure of parcels of land intended for sale

| No. | Parcels of land purpose according to type of activities             | Number of parcels of land | Surface (m²) | Price(BAM/m²) |
|-----|---------------------------------------------------------------------|---------------------------|--------------|---------------|
| 1   | Industrial, energy and other processing capacities/marketplace      | 0                         | 0            | 1             |
| 2   | Multipurpose halls                                                  | 0                         | 0            | 1             |
| 3   | Industrial, energy and other processing capacities                  | 2                         | 16,520       | 1             |
| 4   | Petrol stations                                                     | 2                         | 9,417        | 80            |
| 5   | Wholesale trade                                                     | 8                         | 15,509       | 12            |
| 6   | Commercial activities                                               | 22                        | 103,911      | 30-50         |
| 7   | Warehousing                                                         | 13                        | 54,916       | 8             |
| 8   | Services, crafts and small plants                                   | 18                        | 59.854       | 8             |
| 9   | Industrial, energy and other processing capacities/livestock market | 2                         | 66,840       | 1             |
|     | TOTAL                                                               | 67                        | 326,967      | -             |